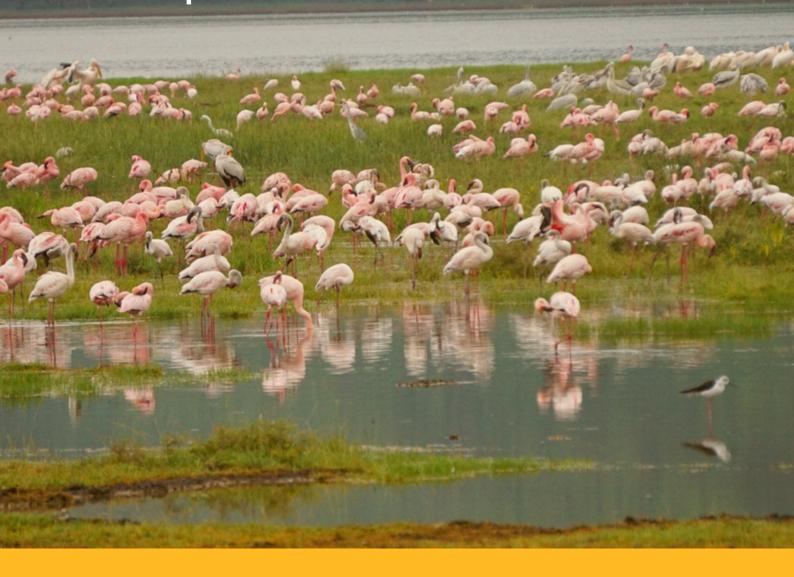

## THE KENYAN WILDLIFE CIRCUIT

SAMBURU-ABERDARES-LAKE NAIVASHA-LAKE NAKURU & MAASAI MARA 9 DAYS, 8 NIGHTS

BY TROTAFRICA ECO-SAFARIS

#### TRIP BRIEF DESCRIPTION

This is a Private Safari
where you will have the opportunity to discover the best of
Kenya's scenery and wildlife in the premier National Parks.
You will enjoy the exclusive use of a 4x4 Safari Land
Cruiser and the services of an English speaking
professional driver-guide
Bush, Luxury & Wilderness- all this is designed to make
your Kenyan Safari an amazing and unforgettable
experience