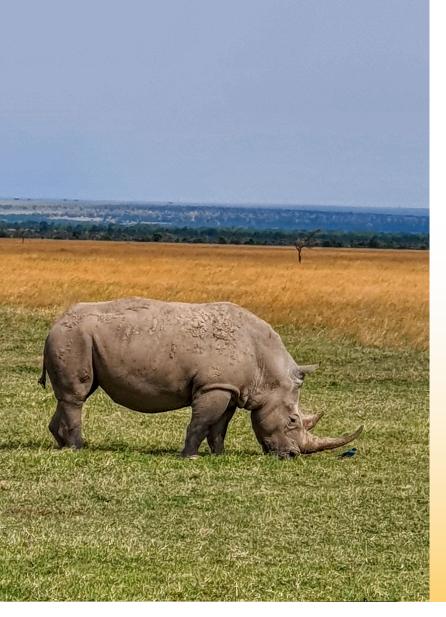

## THE KENYAN WILDLIFE CIRCUIT

SAMBURU-ABERDARES-LAKE NAIVASHA-LAKE NAKURU & MAASAI MARA 9 DAYS, 8 NIGHTS

BY TROTAFRICA ECO-SAFARIS

#### TRIP BRIEF DESCRIPTION

This is a Private Safari
where you will have the opportunity to discover the best of
Kenya's scenery and wildlife in the premier National Parks.
You will enjoy the exclusive use of a 4x4 Safari Land
Cruiser and the services of an English speaking
professional driver-guide
Bush, Luxury & Wilderness- all this is designed to make
your Kenyan Safari an amazing and unforgettable
experience