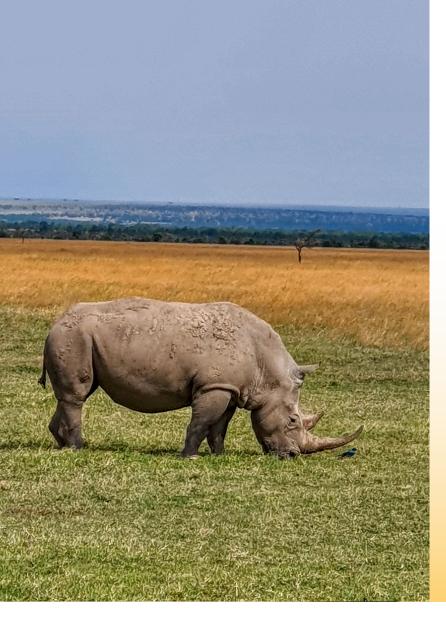

#### SAFARI BRIEF DESCRIPTION

This Safari to Lake Naivasha and Maasai Mara offers an unforgettable experience of Kenya's stunning wildlife and landscapes.

Starting in Nairobi, you will drive to Lake Naivasha; a serene fresh water lake surrounded by beautiful scenery. Here you can enjoy a boat ride to see hippos and do a biking safari in the Hell's Gate Park. Then you will head towards Nakuru National Park for a full day game drive. Established as Kenya's first rhino sanctuary, the park hosts one of the largest black rhino concentrations in the country while substantial numbers of white rhino.