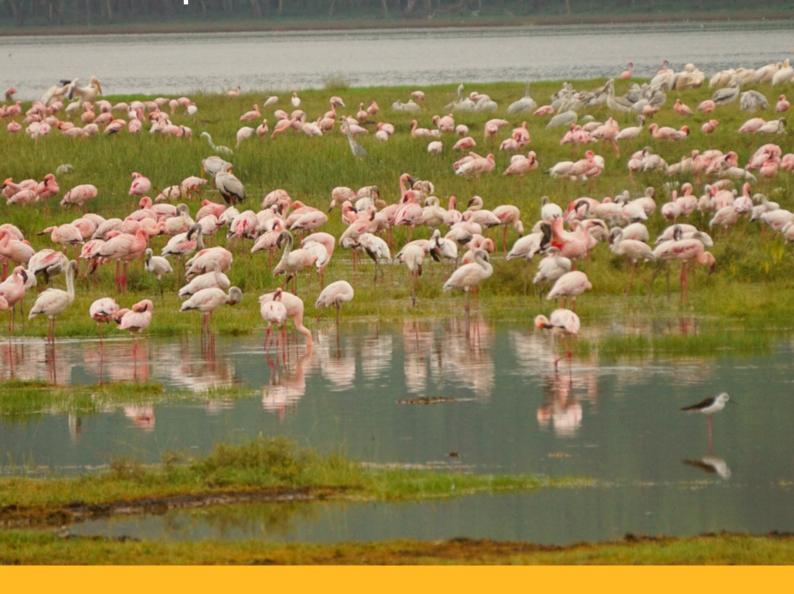

#### SAFARI BRIEF DESCRIPTION

This Safari to Lake Naivasha and Maasai Mara offers an unforgettable experience of Kenya's stunning wildlife and landscapes.

Starting in Nairobi, you will drive to Lake Naivasha; a serene fresh water lake surrounded by beautiful scenery. Here you can enjoy a boat ride to see hippos and do a biking safari in the Hell's Gate Park. Then you will head towards Nakuru National Park for a full day game drive. Established as Kenya's first rhino sanctuary, the park hosts one of the largest black rhino concentrations in the country while substantial numbers of white rhino.